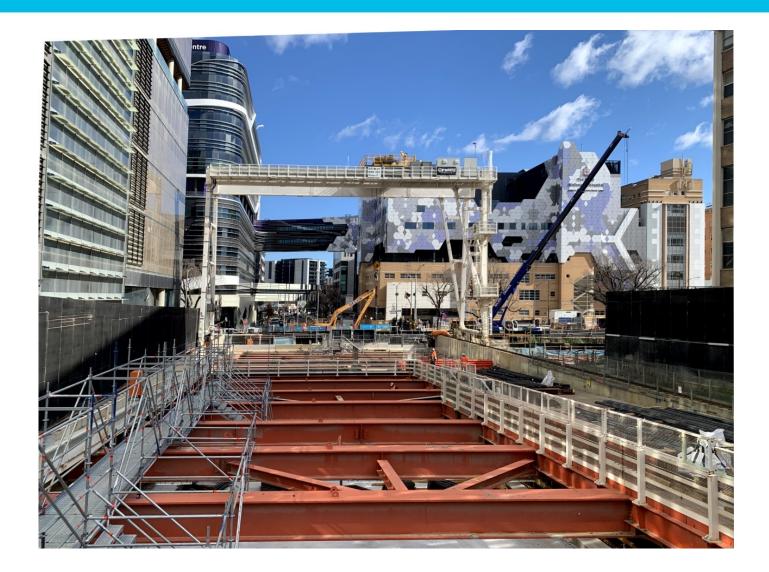

# Town Hall Station

Artist Render – Swanston Street Entrance

### **ROADHEADER TUNNELLING**

Roadheader (top-heading)