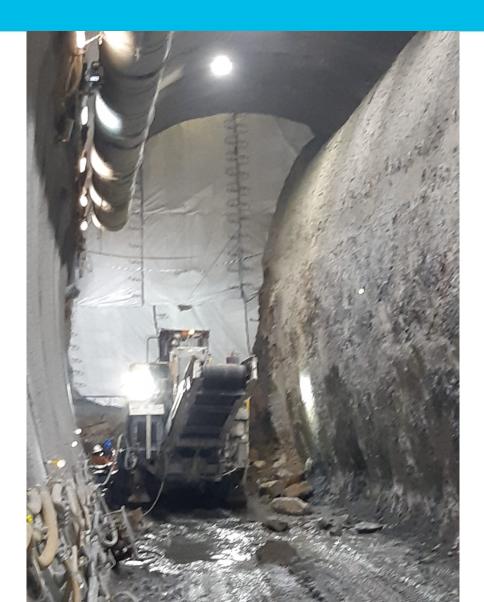

eet site is continuing.
- At Little La Trobe Street, pile demolition on the western side of the site is nearing completion and excavation of the B3 level is ongoing.
- Under Swanston Street in the central cavern, installation of waterproofing and reinforcement in the platform tunnels continues



# ANZAC



- Recently reached a major milestone at Anzac Station with the final concourse level concrete poured
- The 300m long concourse level is now linked between the station's north and south boxes
- The first section of the tram/train interchange station entrance roof slab is also now poured.





# Town Hall Station Update

# Town Hall Station

Artist Render – Swanston Street Entrance





### **ROADHEADER TUNNELLING**





Roadheader (top-heading)

# FLINDERS PASSENGER ADIT BREAKTHROUGH







# **FLINDERS QUARTER**







| ACTIVITY                 | AUG | SEPT | ОСТ | NOV | DEC | JAN 2022         |
|--------------------------|-----|------|-----|-----|-----|------------------|
| Shaft                    |     |      |     |     |     |                  |
| Construction             |     |      |     |     |     |                  |
| Basement 2<br>Walls      |     |      |     |     |     |                  |
|                          |     |      |     |     |     |                  |
| Basement 3<br>Excavation |     |      |     |     |     |                  |
|                          |     |      |     |     |     |                  |
| Basement 3               |     |      |     |     |     |                  |
| Slabs                    |     |      |     |     |