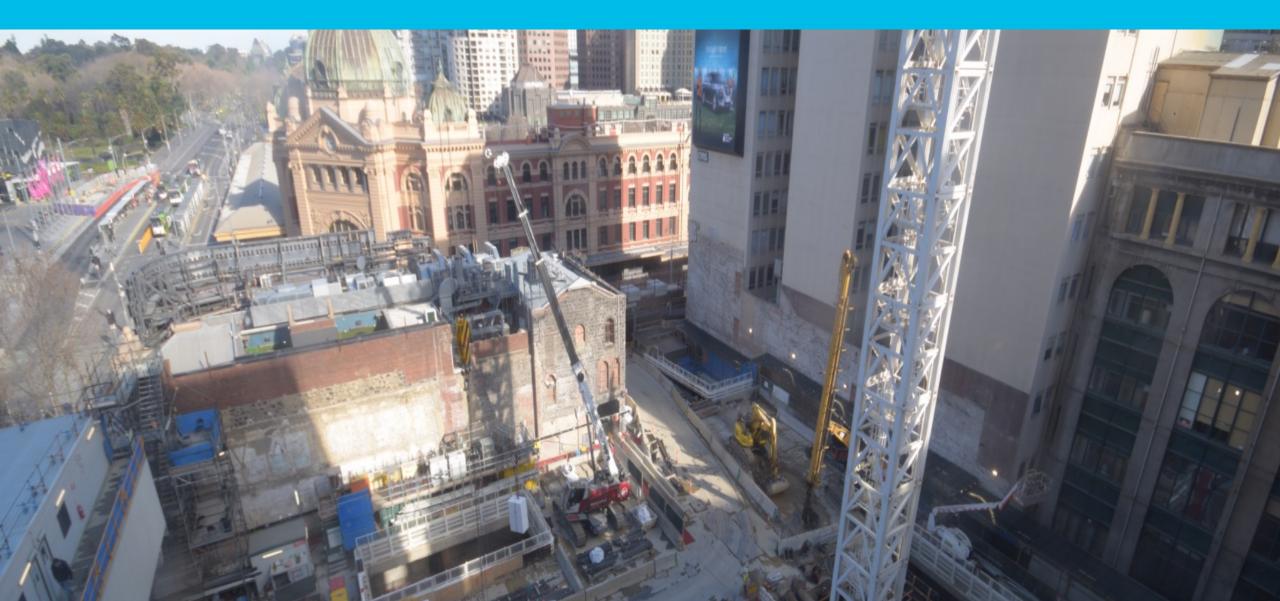

# Town Hall Station Update

# Town Hall Station

Artist Render – Swanston Street Entrance