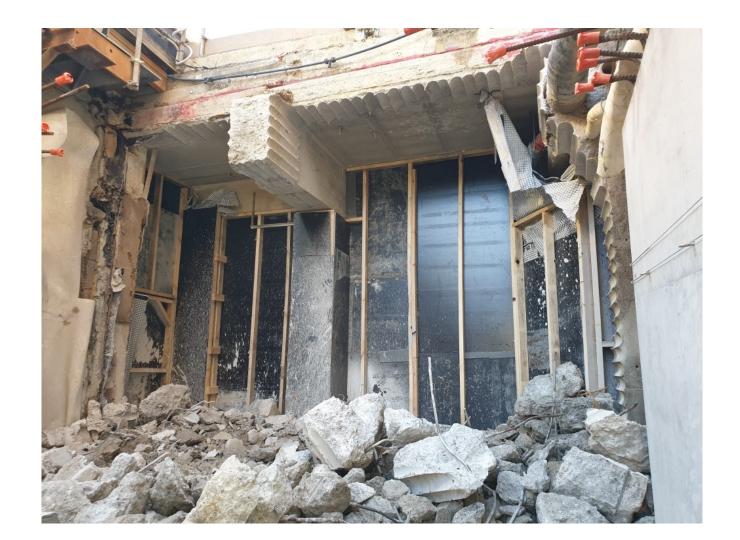

#### Sundays

8am – 6pm Steel fixing and formwork Other low-level noise activities







# **FLINDERS LINK**



| ACTIVITY                                                  | AUG | SEPT | ОСТ | NOV | DEC |
|-----------------------------------------------------------|-----|------|-----|-----|-----|
| Sewer Relining<br>Works                                   |     |      |     |     |     |
| Roof<br>Construction                                      |     |      |     |     |     |
| Waterproofing<br>and protection<br>slab                   |     |      |     |     |     |
| Backfill works<br>(including strut<br>removal and utility |     |      |     |     |     |
| installation)                                             |     |      |     |     |     |

# CAMPBELL ARCADE BREAKTHROUGH







| ACTIVITY                                                    | AUG | SEPT | ОСТ | NOV | DEC |
|-------------------------------------------------------------|-----|------|-----|-----|-----|
| Tunnelling support<br>works (excavated<br>material removal) |     |      |     |     |     |
|                                                             |     |      |     |     |     |
| Tram pole relocation                                        |     |      |     |     |     |
| Pedestrian ramp construction                                |     |      |     |     |     |
| Roadheader<br>demobilisation                                |     |      |     |     |     |

# TBM DISASSEMBLY







# **CITY SQUARE**



| ACTIVITY