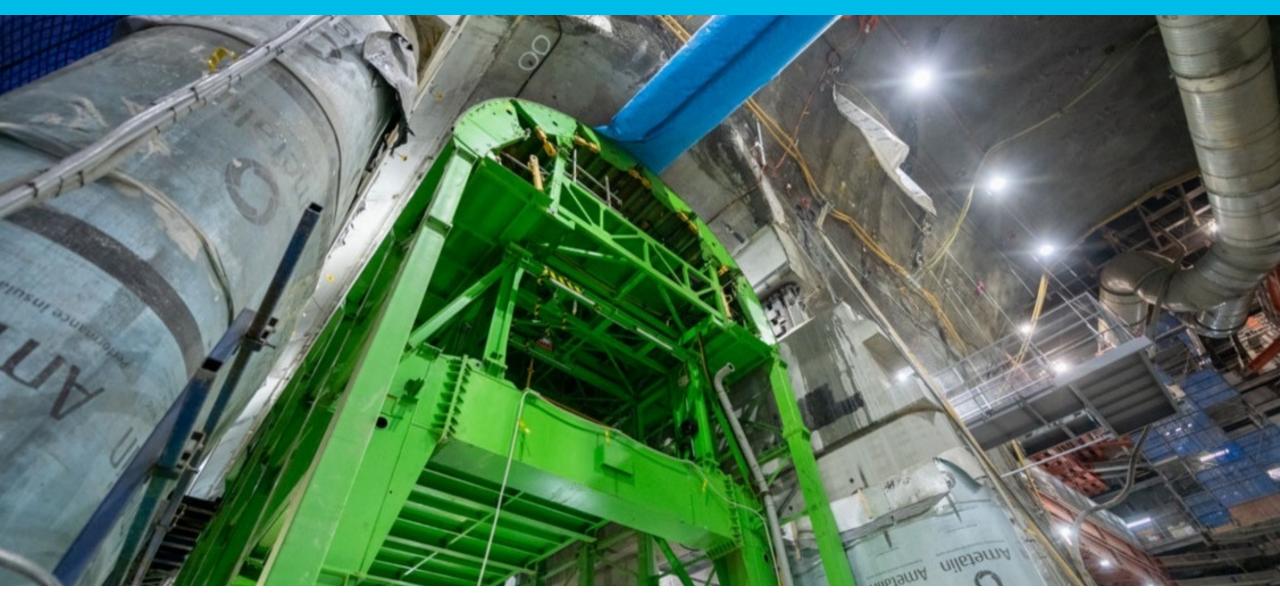

| AUG | SEPT | ОСТ | NOV | DEC | JAN 2022 |
|----------------------------------------------------------------------------------------------------------------------------|-----|------|-----|-----|-----|----------|
| Station build out<br>works<br>(bottom-up shaft<br>construction<br>including base<br>slab, walls and<br>suspended<br>slabs) |     |      |     |     |     |          |
|                                                                                                                            |     |      |     |     |     |          |
| Swanston<br>Street Service<br>Investigations                                                                               |     |      |     |     |     |          |

# **CENTRAL CAVERN LINING** STLF (STATION TUNNEL LINING FORM)