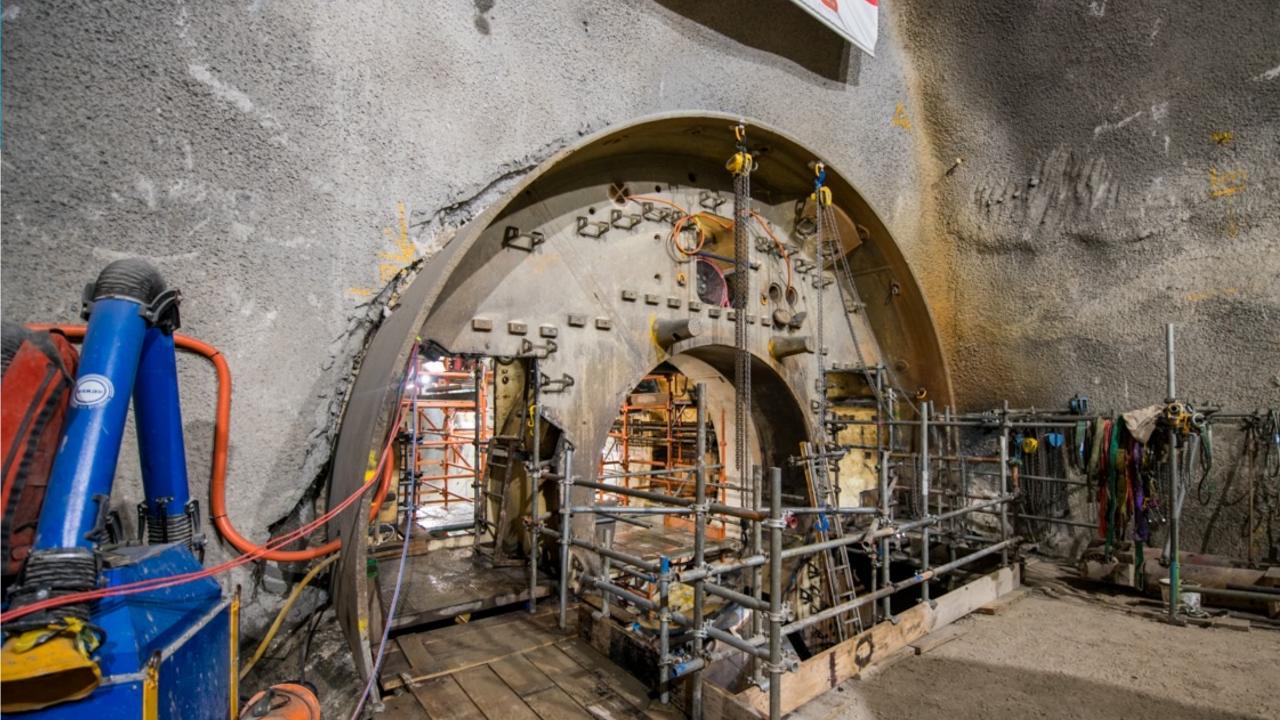

|     |      |     |     |     |

# CAMPBELL ARCADE BREAKTHROUGH







| ACTIVITY                                                    | AUG | SEPT | ОСТ | NOV | DEC |
|-------------------------------------------------------------|-----|------|-----|-----|-----|
| Tunnelling support<br>works (excavated<br>material removal) |     |      |     |     |     |
|                                                             |     |      |     |     |     |
| Tram pole relocation                                        |     |      |     |     |     |
| Pedestrian ramp construction                                |     |      |     |     |     |
| Roadheader<br>demobilisation                                |     |      |     |     |     |

# TBM DISASSEMBLY







# **CITY SQUARE**



| ACTIVITY                                                                                                                   | AUG | SEPT | ОСТ | NOV | DEC | JAN 2022 |
|----------------------------------------------------------------------------------------------------------------------------|-----|------|-----|-----|-----|----------|
| Station build out<br>works<br>(bottom-up shaft<br>construction<br>including base<br>slab, walls and<br>suspended<br>slabs) |     |      |     |     |     |          |
|                                                                                                                            |     |      |     |     |     |          |
| Swanston<br>Street Service<br>Investigations