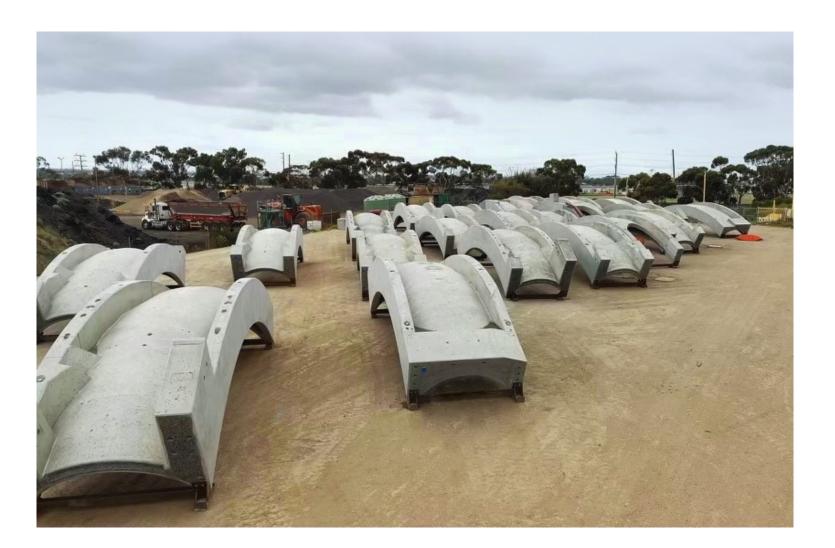

of Country**



We acknowledge the land on which the Metro Tunnel Project is being delivered, is the traditional land for the People of the Kulin Nation. We respect their spiritual beliefs and acknowledge their ongoing connection with their Country.

We would also like to pay our respect to Elders past, present and future.







- **1. Project Overview**
- **2.** Town Hall Station Update
- **3.** City Square Station Build Out Update



# Project Overview

# **Metro Tunnel Project**

**Project Alignment** 





#### ARDEN



- Installation of the falsework entrance's brick arches has begun.
- 15 arches will be installed to form the station entrance each weighing up to 65 tonnes.
- The amended draft Arden Station Precinct Development Plan remains on public display until the end of August.



# PARKVILLE



- Works continue on the main station box, and excavation of the station entrances
- Large concrete pours to form the roof slab which has required the closure of the Royal Parade southbound service lane until late August to facilitate crane set up.



# **STATE LIBRARY**



- Shaft construction at the La Trobe Street site is continuing.
- At Little La Trobe Street, pile demolition on the western side of the site is nearing completion and excavation of the B3 level is ongoing.
- Under Swanston Street in the central cavern, installation of waterproofing and reinforcement in the platform tunnels continues



# ANZAC



- Recently reached a major milestone at Anzac Station with the final concourse level concrete poured
- The 300m long concourse level is now linked between the s