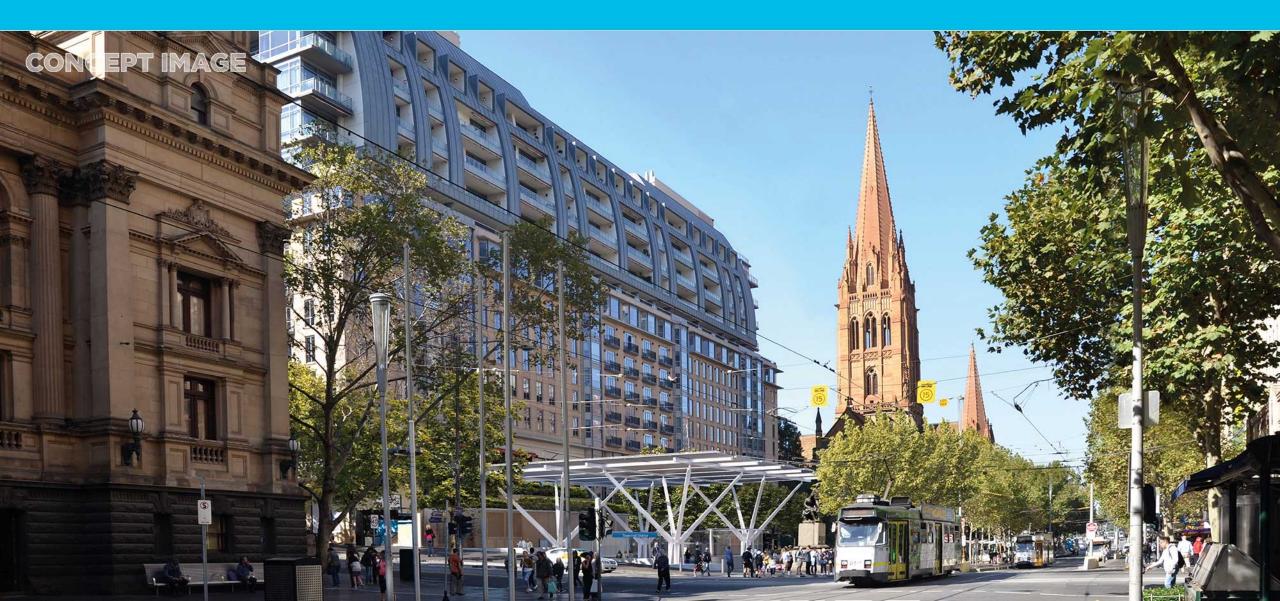

ate August to facilitate crane set up.



# **STATE LIBRARY**



- Shaft construction at the La Trobe Street site is continuing.
- At Little La Trobe Street, pile demolition on the western side of the site is nearing completion and excavation of the B3 level is ongoing.
- Under Swanston Street in the central cavern, installation of waterproofing and reinforcement in the platform tunnels continues



# ANZAC



- Recently reached a major milestone at Anzac Station with the final concourse level concrete poured
- The 300m long concourse level is now linked between the station's north and south boxes
- The first section of the tram/train interchange station entrance roof slab is also now poured.





# Town Hall Station Update

# Town Hall Station

Artist Render – Swanston Street Entrance





### **ROADHEADER TUNNELLING**





Roadheader (top-heading)

# FLINDERS PASSENGER ADIT BREAKTHROUGH







# **FLINDERS QUARTER**







| ACTIVITY                 | AUG | SEPT | ОСТ | NOV | DEC | JAN 2022         |
|--------------------------|-----|------|-----|-----|-----|------------------|
| Shaft                    |     |      |     |     |     |                  |
| Construction             |     |      |     |     |     |                  |
| Basement 2<br>Walls      |     |      |     |     |     |                  |
|                          |     |      |     |     |     |                  |
| Basement 3<br>Excavation |     |      |     |     |     |                  |
|                          |     |      |     |     |     |                  |
| Basement 3               |