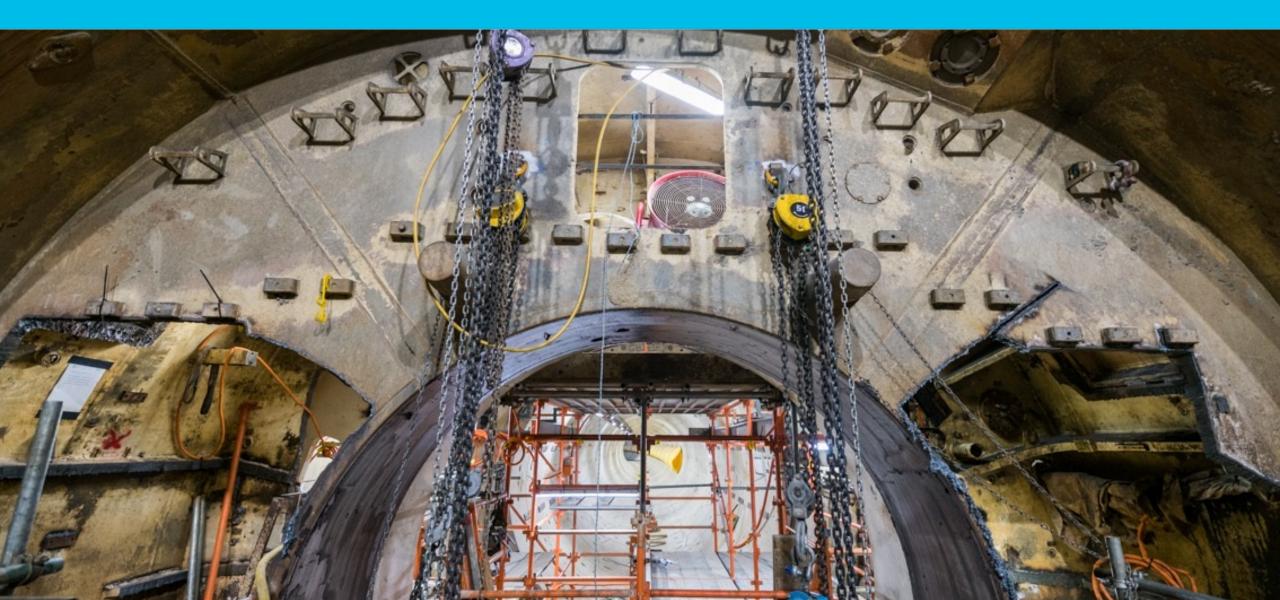

|     |      |     |     |     |

# CAMPBELL ARCADE BREAKTHROUGH







| ACTIVITY                                                    | AUG | SEPT | ОСТ | NOV | DEC |
|-------------------------------------------------------------|-----|------|-----|-----|-----|
| Tunnelling support<br>works (excavated<br>material removal) |     |      |     |     |     |
|                                                             |     |      |     |     |     |
| Tram pole relocation                                        |     |      |     |     |     |
| Pedestrian ramp construction                                |     |      |     |     |     |
| Roadheader<br>demobilisation                                |     |      |     |     |     |

# TBM DISASSEMBLY







# **CITY SQUARE**



| ACTIVITY                                                                                                                   | AUG | SEPT | ОСТ | NOV | DEC | JAN 2022 |
|----------------------------------------------------------------------------------------------------------------------------|-----|------|-----|-----|-----|----------|
| Station build out<br>works<br>(bottom-up shaft<br>construction<br>including base<br>slab, walls and<br>suspended<br>slabs) |     |      |     |     |     |          |
|                                                                                                                            |     |      |     |     |     |          |
| Swanston<br>Street Service<br>Investigations