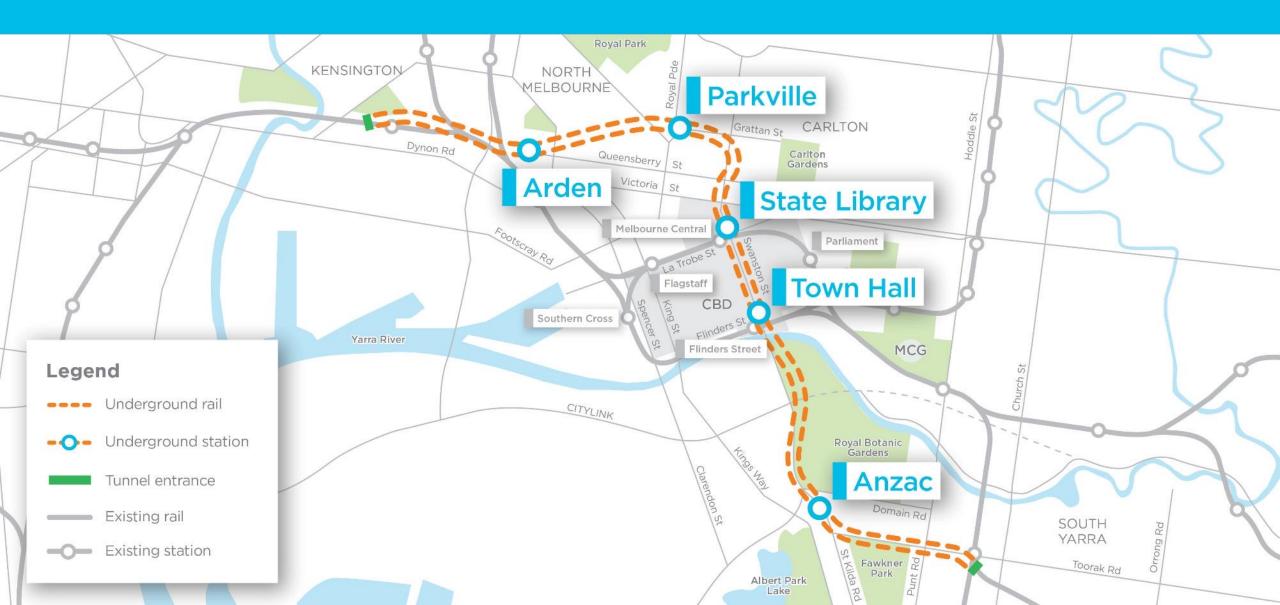

# **Metro Tunnel Project**

**Project Alignment** 

#### ARDEN

- Installation of the falsework entrance's brick arches has begun.
- 15 arches will be installed to form the station entrance each weighing up to 65 tonnes.
- The amended draft Arden Station Precinct Development Plan remains on public display until the end of August.

# PARKVILLE

- Works continue on the main station box, and excavation of the station entrances
- Large concrete pours to form the roof slab which has required the closure of the Royal Parade southbound service lane until late August to facilitate crane set up.

# **STATE LIBRARY**

- Shaft construction at the La Trobe Street site is continuing.
- At Little La Trobe Street, pile demolition on the western side of the site is nearing completion and excavation of the B3 level is ongoing.
- Under Swanston Street in the central cavern, installation of waterproofing and reinforcement in the platform tunnels continues

# ANZAC

- Recently reached a major milestone at Anzac Station with the final concourse level concrete poured
- The 300m long concourse level is now linked between the station's north and south boxes
- The first section of the tram/train interchange station entrance roof slab is also now poured.