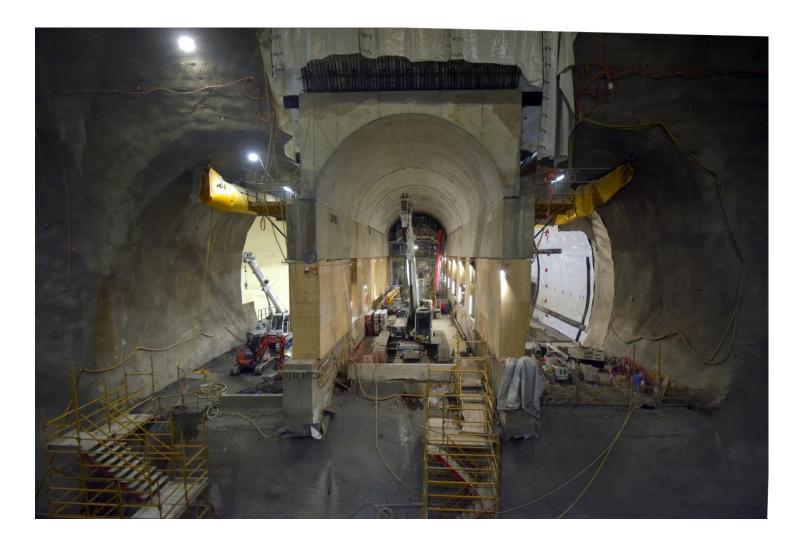

to form the station entrance each weighing up to 65 tonnes.
- The amended draft Arden Station Precinct Development Plan remains on public display until the end of August.



# PARKVILLE



- Works continue on the main station box, and excavation of the station entrances
- Large concrete pours to form the roof slab which has required the closure of the Royal Parade southbound service lane until late August to facilitate crane set up.



# **STATE LIBRARY**



- Shaft construction at the La Trobe Street site is continuing.
- At Little La Trobe Street, pile demolition on the western side of the site is nearing completion and excavation of the B3 level is ongoing.
- Under Swanston Street in the central cavern, installation of waterproofing and reinforcement in the platform tunnels continues



# ANZAC



- Recently reached a major milestone at Anzac Station with the final concourse level concrete poured
- The 300m long concourse level is now linked between the station's north and south boxes
- The first section of the tram/train interchange station entrance roof slab is also now poured.





# Town Hall Station Update

# Town Hall Station

Artist Render – Swanston Street Entrance





### **ROADHEADER TUNNELLING**





Roadheader (top-heading)

# FLINDERS PASSENGER ADIT BREAKTHROUGH







# **FLINDERS QUARTER**







| ACTIVITY                 | AUG | SEPT | ОСТ | NOV | DEC | JAN 2022         |
|--------------------------|-----|------|-----|-----|-----|------------------|
| Shaft                    |     |      |     |     |     |                  |
| Construction