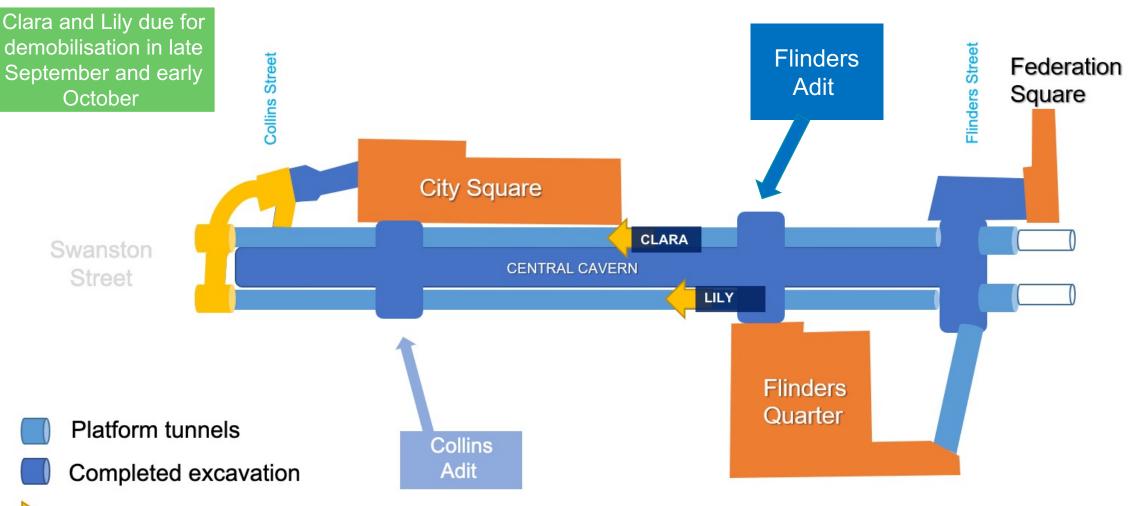

up.



# **STATE LIBRARY**



- Shaft construction at the La Trobe Street site is continuing.
- At Little La Trobe Street, pile demolition on the western side of the site is nearing completion and excavation of the B3 level is ongoing.
- Under Swanston Street in the central cavern, installation of waterproofing and reinforcement in the platform tunnels continues



# ANZAC



- Recently reached a major milestone at Anzac Station with the final concourse level concrete poured
- The 300m long concourse level is now linked between the station's north and south boxes
- The first section of the tram/train interchange station entrance roof slab is also now poured.





# Town Hall Station Update

# Town Hall Station

Artist Render – Swanston Street Entrance





### **ROADHEADER TUNNELLING**





Roadheader (top-heading)

# FLINDERS PASSENGER ADIT BREAKTHROUGH







# **FLINDERS QUARTER**







| ACTIVITY                 | AUG | SEPT | ОСТ | NOV | DEC | JAN 2022         |
|--------------------------|-----|------|-----|-----|-----|------------------|
| Shaft                    |     |      |     |     |     |                  |
| Construction             |     |      |     |     |     |                  |
| Basement 2<br>Walls      |     |      |     |     |     |                  |
|                          |     |      |     |     |     |                  |
| Basement 3<br>Excavation |     |      |     |     |     |                  |
|                          |     |      |     |     |     |                  |
| Basement 3               |     |      |     |     |     |