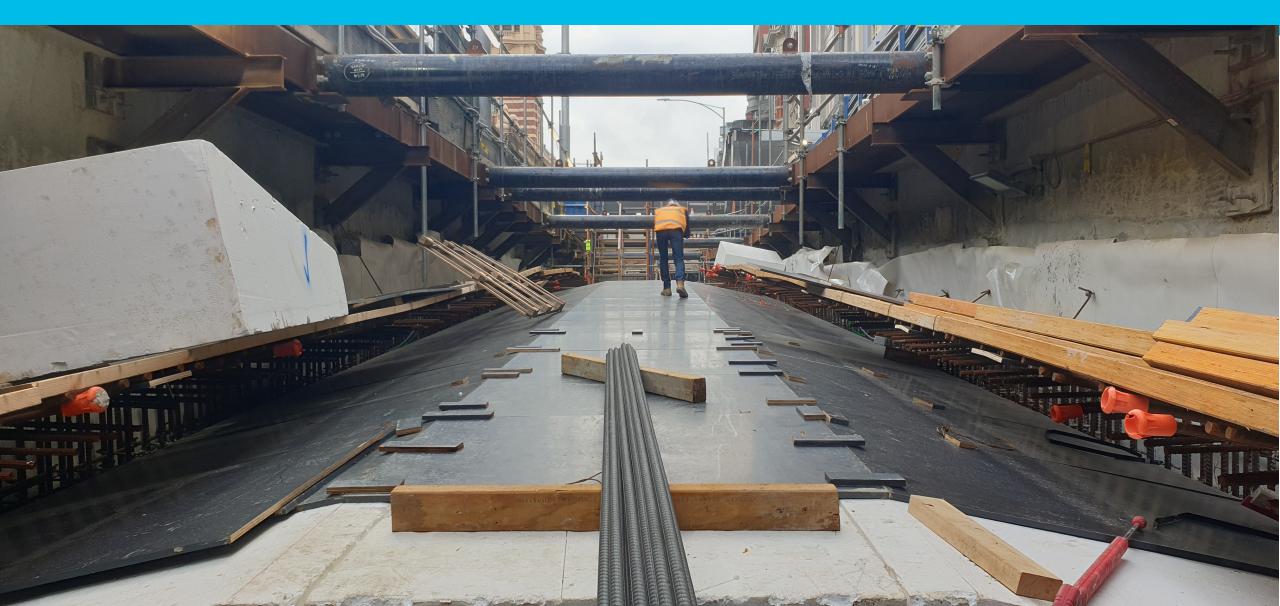

|     |     |     |                  |
| Slabs                    |     |      |     |     |     |                  |
| Basement 4               |     |      |     |     |     |                  |
| Excavation               |     |      |     |     |     | Until March 2022 |

#### **FLINDERS QUARTER**



#### **Standard Hours**

#### **Out of Hours**

Monday – Friday 7am – 6pm Saturdays – 7am – 1pm

#### Monday - Friday

5am – 7am Deliveries and spoil removal

#### **Monday - Friday**

6pm – 12am Excavation hammering until 9pm Spoil removal until 10pm Steel fixing, formwork and other low-level noise activities

#### **Saturdays**

1pm – 6pm Excavation hammering Spoil removal Steel fixing and formwork

#### Sundays

8am – 6pm Steel fixing and formwork Other low-level noise activities







# **FLINDERS LINK**



| ACTIVITY                                                  | AUG | SEPT | ОСТ | NOV | DEC |
|-----------------------------------------------------------|-----|------|-----|-----|-----|
| Sewer Relining<br>Works                                   |     |      |     |     |     |
| Roof<br>Construction                                      |     |      |     |     |     |
| Waterproofing<br>and protection<br>slab                   |     |      |     |     |     |
| Backfill works<br>(including strut<br>removal and utility |     |      |     |     |     |
| installation)                                             |     |      |     |     |     |

# CAMPBELL ARCADE BREAKTHROUGH







| ACTIVITY                                                    | AUG | SEPT | ОСТ | NO