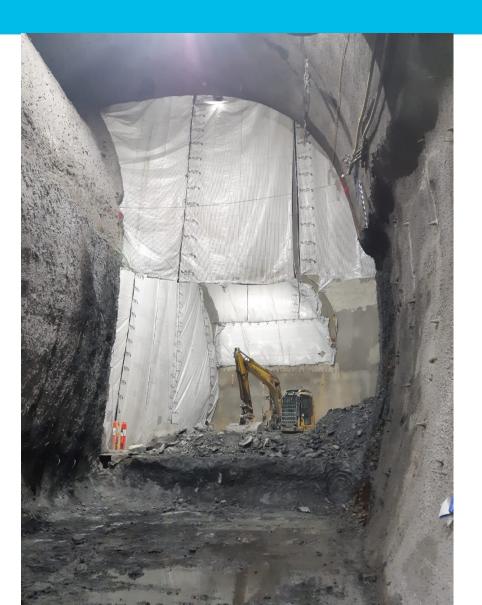

t site is continuing.
- At Little La Trobe Street, pile demolition on the western side of the site is nearing completion and excavation of the B3 level is ongoing.
- Under Swanston Street in the central cavern, installation of waterproofing and reinforcement in the platform tunnels continues



# ANZAC



- Recently reached a major milestone at Anzac Station with the final concourse level concrete poured
- The 300m long concourse level is now linked between the station's north and south boxes
- The first section of the tram/train interchange station entrance roof slab is also now poured.





# Town Hall Station Update

# Town Hall Station

Artist Render – Swanston Street Entrance





### **ROADHEADER TUNNELLING**





Roadheader (top-heading)

# FLINDERS PASSENGER ADIT BREAKTHROUGH







# **FLINDERS QUARTER**







| ACTIVITY                 | AUG | SEPT | ОСТ | NOV | DEC | JAN 2022         |
|--------------------------|-----|------|-----|-----|-----|------------------|
| Shaft                    |     |      |     |     |     |                  |
| Construction             |     |      |     |     |     |                  |
| Basement 2<br>Walls      |     |      |     |     |     |                  |
|                          |     |      |     |     |     |                  |
| Basement 3<br>Excavation |     |      |     |     |     |                  |
|                          |     |      |     |     |     |                  |
| Basement 3               |     |      |     |     |     |                  |
| Slabs                    |     |      |     |     |