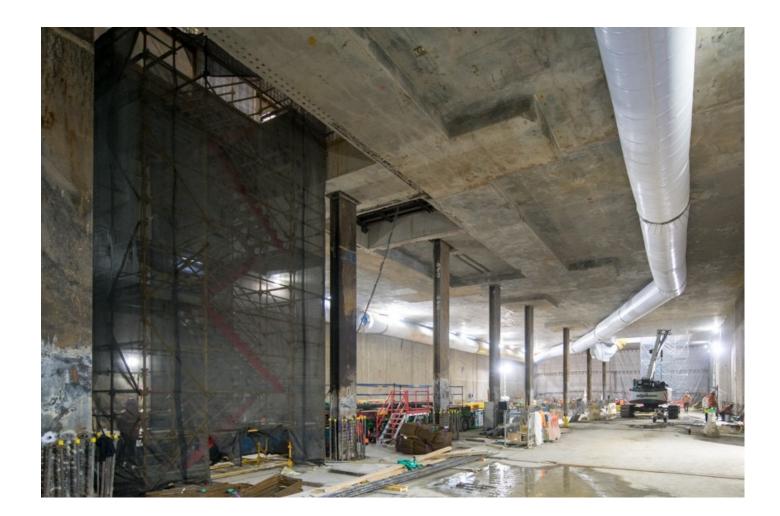

# CAMPBELL ARCADE BREAKTHROUGH

| ACTIVITY                                                    | AUG | SEPT | ОСТ | NOV | DEC |
|-------------------------------------------------------------|-----|------|-----|-----|-----|
| Tunnelling support<br>works (excavated<br>material removal) |     |      |     |     |     |
|                                                             |     |      |     |     |     |
| Tram pole relocation                                        |     |      |     |     |     |
| Pedestrian ramp construction                                |     |      |     |     |     |
| Roadheader<br>demobilisation                                |     |      |     |     |     |