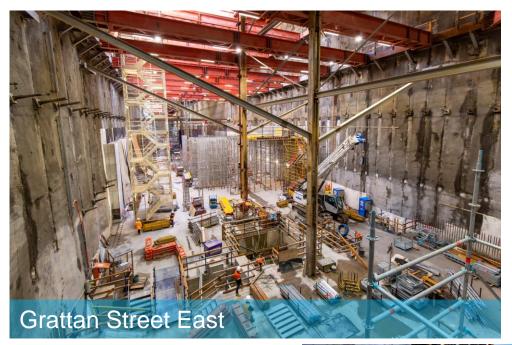

### PARKVILLE

Permanent structure works are ongoing within the 270 metre long station box at Grattan Street east.

Construction works to build the station entrance adjacent to the Peter MacCallum Cancer Centre on Grattan Street commenced in late May 2020, with site establishment works.