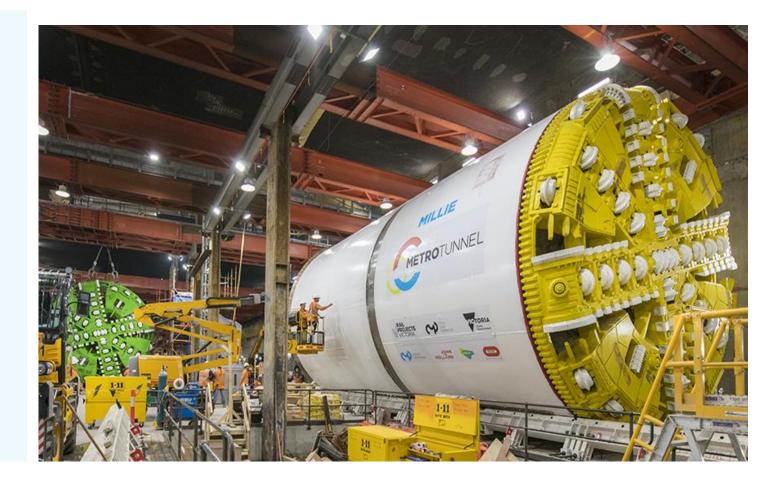

### **ANZAC**

We have reached another major milestone, with tunnel boring machines (TBM) Millie and Alice now both on their way to South Yarra.

Alice joins the yellow TBM Millie who got a head start on the new 1.7km tunnel in April.