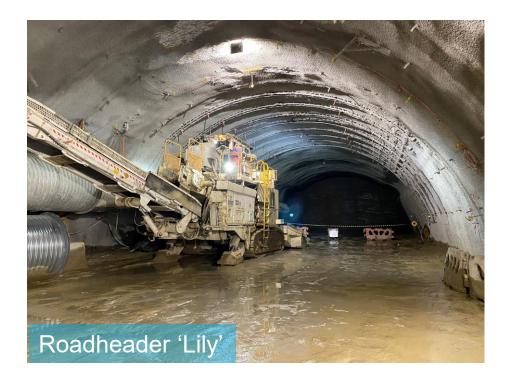

# **ROADHEADER TUNNELLING**

### Flinders Quarter tunnelling and excavation

• 24 hours, Monday to Sunday

| Activity                 | Jun | Jul | Aug | Sep | Oct | Nov |
|--------------------------|-----|-----|-----|-----|-----|-----|
| Roadheader<br>tunnelling |     |     |     |     |     |     |
|                          |     |     |     |     |     |     |

| Activity              | Jun           | Jul | Aug | Sep | Oct | Nov |
|-----------------------|---------------|-----|-----|-----|-----|-----|
|                       |               |     |     |     |     |     |
| Excavation            |               |     |     |     |     |     |
|                       |               |     |     |     |     |     |
| Top down construction |               |     |     |     |     |     |
|                       | Î             |     |     |     |     |     |
|                       |               |     |     |     |     |     |
|                       | Concrete pour |     |     |     |     |     |