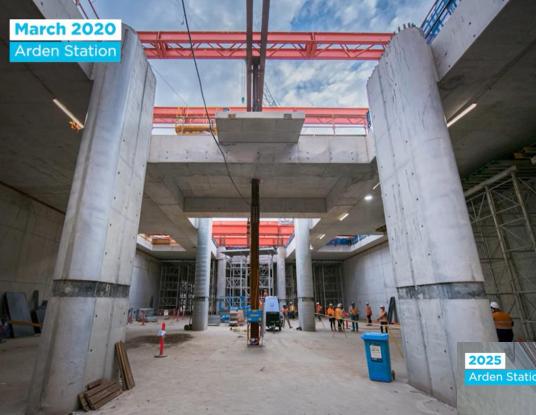

### **ARDEN**

Works at Arden Station are fast transforming the station box into a station.

14-metre high columns that stretch from the base slab to the future station's roof are being constructed in the station Box.