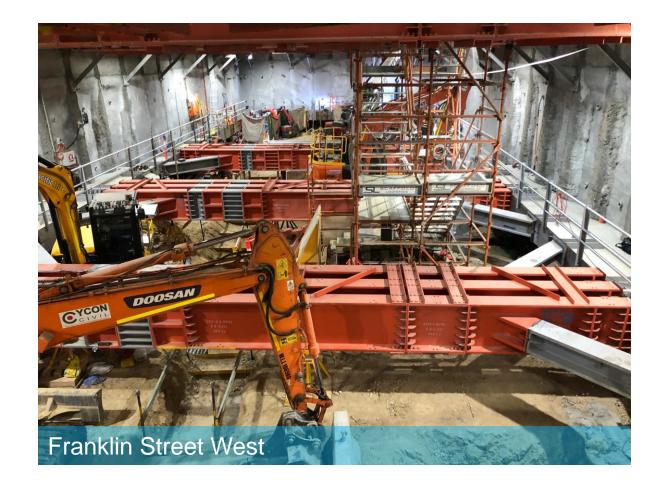

# **STATE LIBRARY**

Level 4 struts are now complete within the red shed at Franklin St West, enabling level 5 excavation to commence.

At the Little La Trobe site, piling was recently completed with pile break back works now underway. At the La Trobe Street site, piling is more than 80% complete and plunge columns are more than 70% complete.