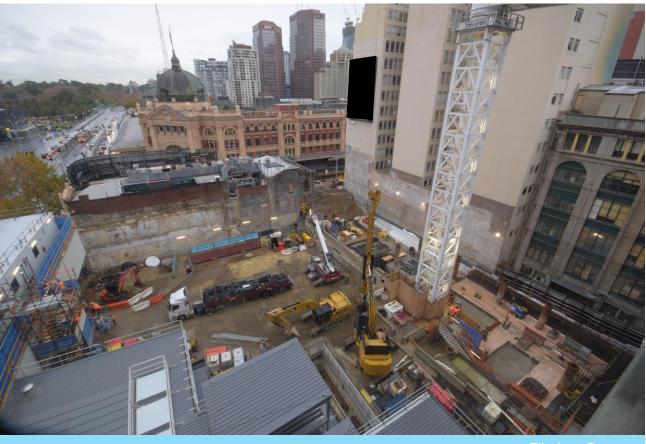

# **TOWN HALL STATION UPDATE**

# METROTUNNEL FLINDERS QUARTER FIRST PERMANENT SLAB POUR

Almost 200 cubic metres of concrete was used in the sites first major concrete pour

Flinders Quarte

# **FLINDERS QUARTER – SHAFT A**