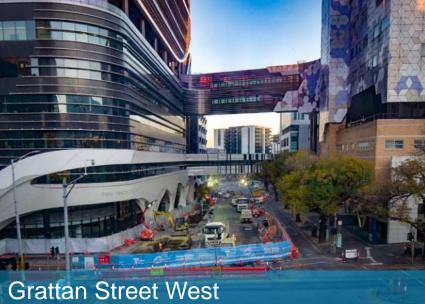

### PARKVILLE

Permanent structure works are ongoing within the 270 metre long station box at Grattan Street east.

Construction works to build the station entrance adjacent to the Peter MacCallum Cancer Centre on Grattan Street commenced in late May 2020, with site establishment works.

Grattan Street westbound lanes, between Flemington Road and Elizabeth Street/Royal Parade, will remain closed for three years.