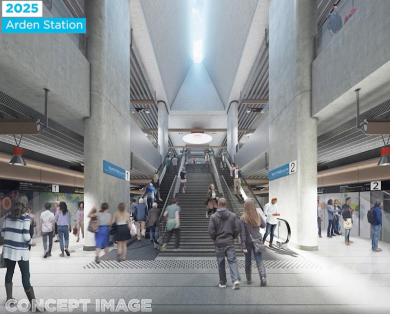

### **ARDEN**

Works at Arden Station are fast transforming the station box into a station.

14-metre high columns that stretch from the base slab to the future station's roof are being constructed in the station Box.