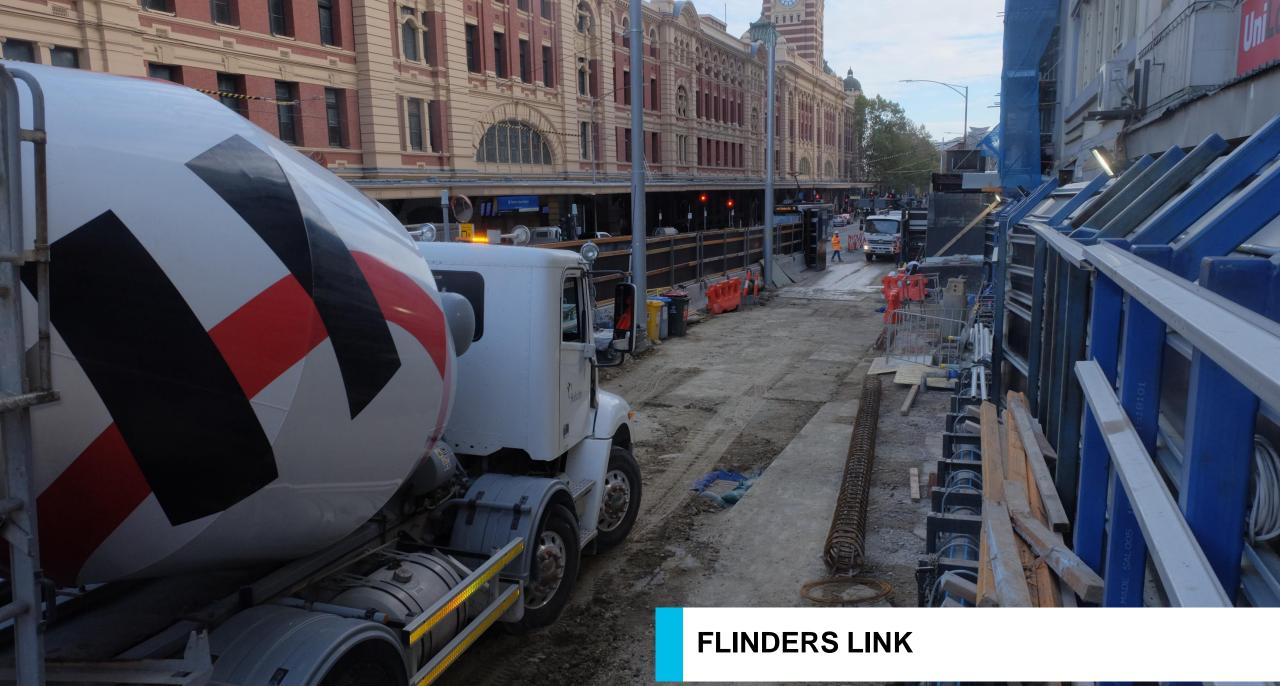

# FLINDERS LINK WORKS UPDATE

| Activity                    | Jun | Jul | Aug | Sep | Oct | Nov |
|-----------------------------|-----|-----|-----|-----|-----|-----|
| Excavation                  | •   |     |     |     |     |     |
| Strutting                   | •   | •   |     |     |     |     |
| Tension anchor installation |     | •   | •   |     |     |     |
| Waterproofing works         |     |     | •   |     |     |     |
| Base slab construction      |     |     | •   |     |     |     |
| Wall and roof construction  |     |     |     | •   |     |     |
| Breakthrough                |     |     |     |     | •-  | •   |