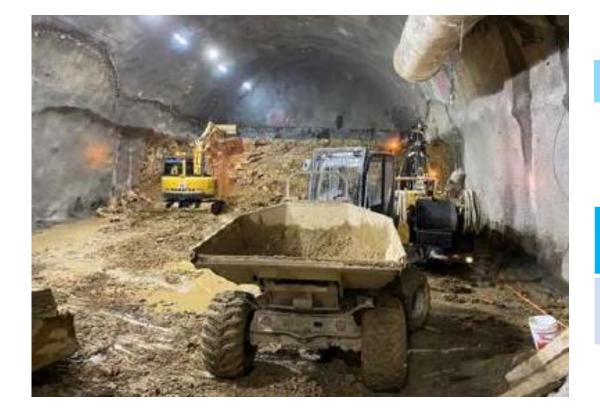

# **ROADHEADER TUNNELLING**

### **CITY SQUARE**

• Completed over 90 metres of the caverns top heading

### **FEDERATION SQUARE**

 Completed bench 1 of the Federation Square Passenger adit

### **FLINDERS QUARTER**

Completed bench 1