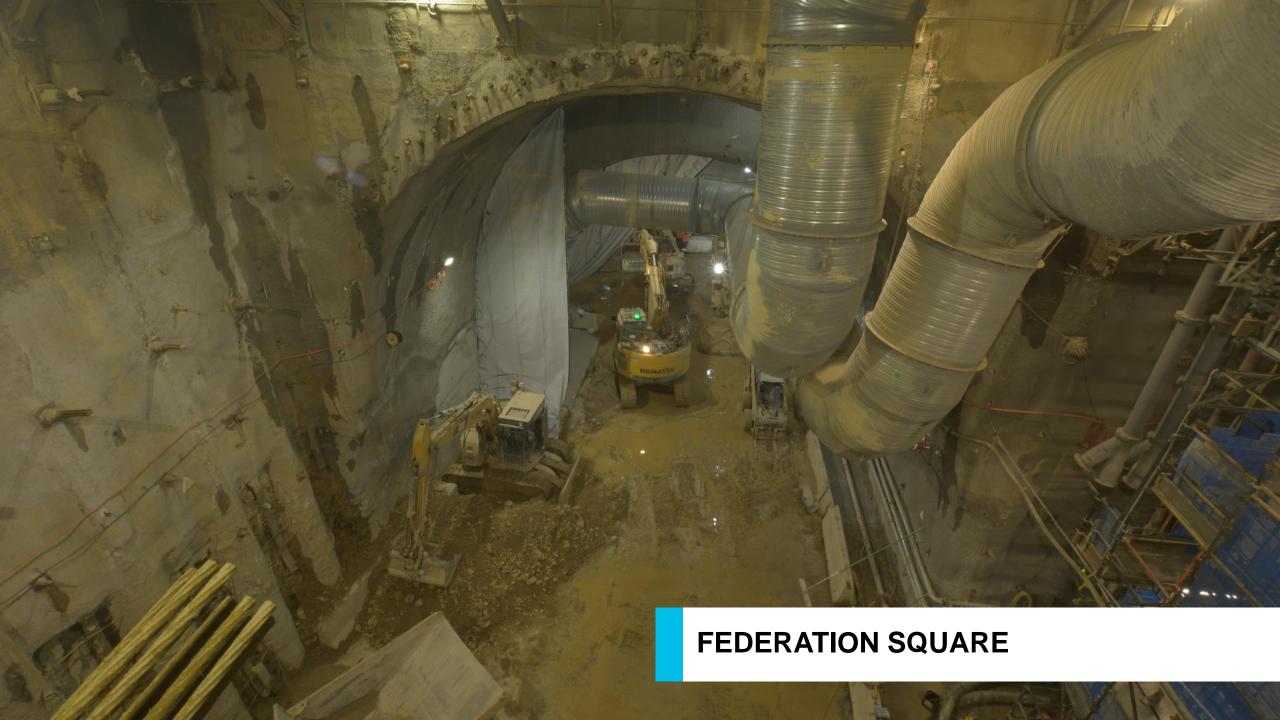

### **FEDERATION SQUARE**

 Completed bench 1 of the Federation Square Passenger adit

# **FEDERATION SQUARE WORKS UPDATE**

### Federation Square tunnelling and excavation

• 24 hours, Monday to Sunday

| Activity                 | Jun | Jul | Aug | Sep | Oct | Nov |
|--------------------------|-----|-----|-----|-----|-----|-----|
| Excavation               |     |     |     |     | •   |     |
| Roadheader<br>tunnelling |     |     |     |     |     |     |