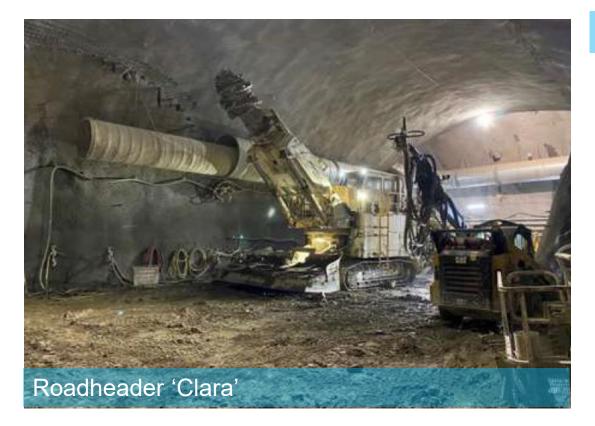

# **ROADHEADER TUNNELLING**

### **CITY SQUARE**

• Completed over 90 metres of the caverns top heading

### **FEDERATION SQUARE**

 Completed bench 1 of the Federation Square Passenger adit

### **FLINDERS QUARTER**

Completed bench 1