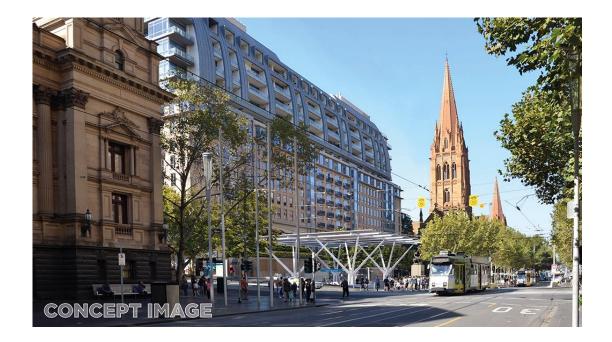

### **ARDEN**

Works at Arden Station are fast transforming the station box into a station.

14-metre high columns that stretch from the base slab to the future station's roof are being constructed in the station Box.

### PARKVILLE

Permanent structure works are ongoing within the 270 metre long station box at Grattan Street east.

Construction works to build the station entrance adjacent to the Peter MacCallum Cancer Centre on Grattan Street commenced in late May 2020, with site establishment works.

Grattan Street westbound lanes, between Flemington Road and Elizabeth Street/Royal Parade, will remain closed for three years.

# **STATE LIBRARY**

Level 4 struts are now complete within the red shed at Franklin St West, enabling level 5 excavation to commence.

At the Little La Trobe site, piling was recently completed with pile break back works now underway. At the La Trobe Street site, piling is more than 80% complete and plunge columns are more than 70% complete.

Underground at the A'Beckett Adit reinforced concrete works are now complete, incorporating the State Library station's first architectural concrete elements.

### **ANZAC**

We have reached another major milestone, with tunnel boring machines (TBM) Millie and Alice now both on their way to South Yarra.

Alice joins the yellow TBM Millie who got a head start on the new 1.7km tunnel in April.