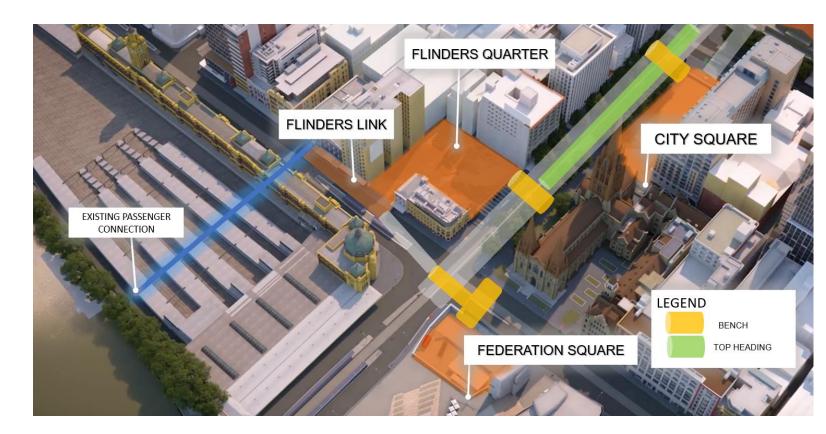

### **CITY SQUARE**

• Completed over 90 metres of the caverns top heading

### **FEDERATION SQUARE**

 Completed bench 1 of the Federation Square Passenger adit

### **FLINDERS QUARTER**

Completed bench 1