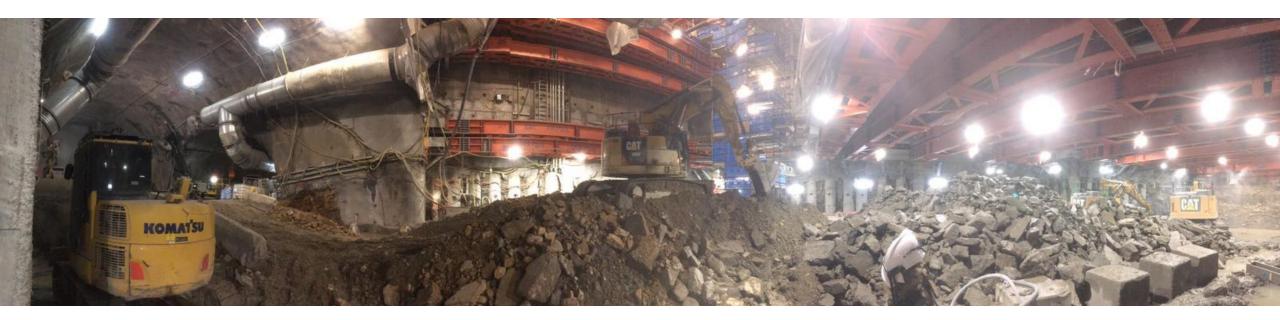

# **ROADHEADER TUNNELLING**

### **CITY SQUARE**

• Completed over 90 metres of the caverns top heading

### **FEDERATION SQUARE**

 Completed bench 1 of the Federation Square Passenger adit

### **FLINDERS QUARTER**

Completed bench 1