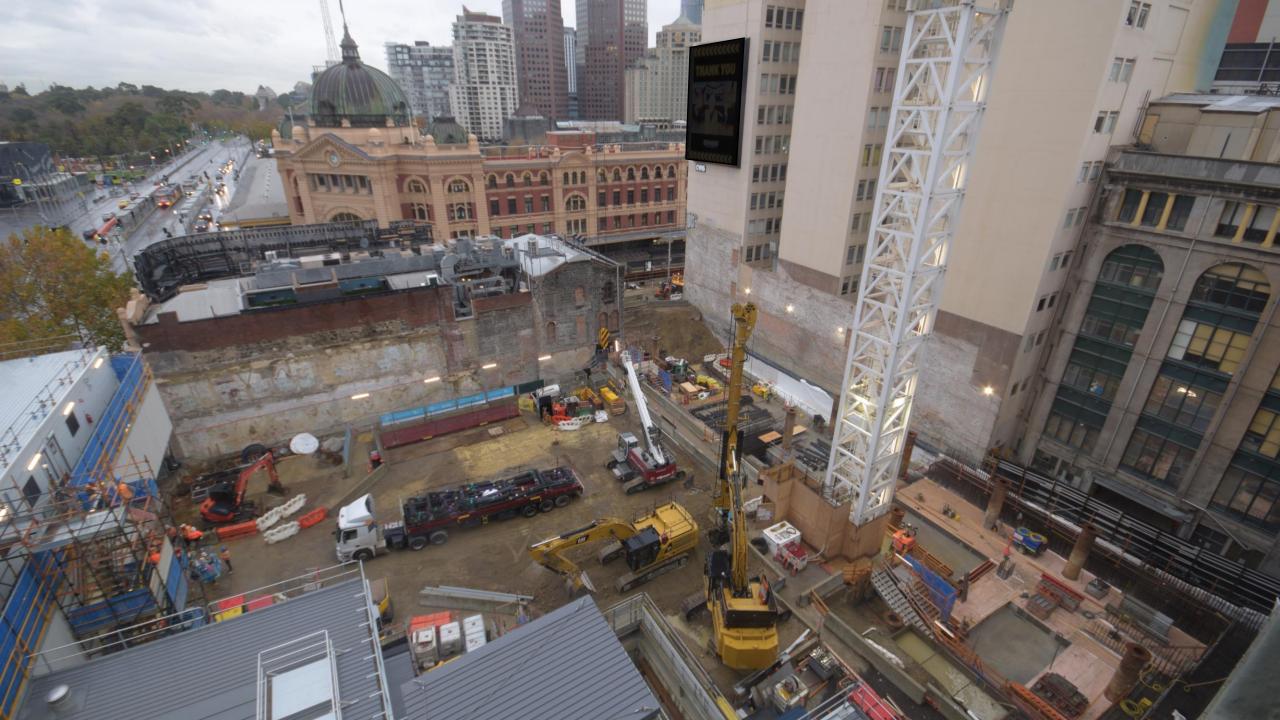

# METROTUNNEL FLINDERS QUARTER FIRST PERMANENT SLAB POUR

Almost 200 cubic metres of concrete was used in the sites first major concrete pour

Flinders Quarte

# **FLINDERS QUARTER – SHAFT A**