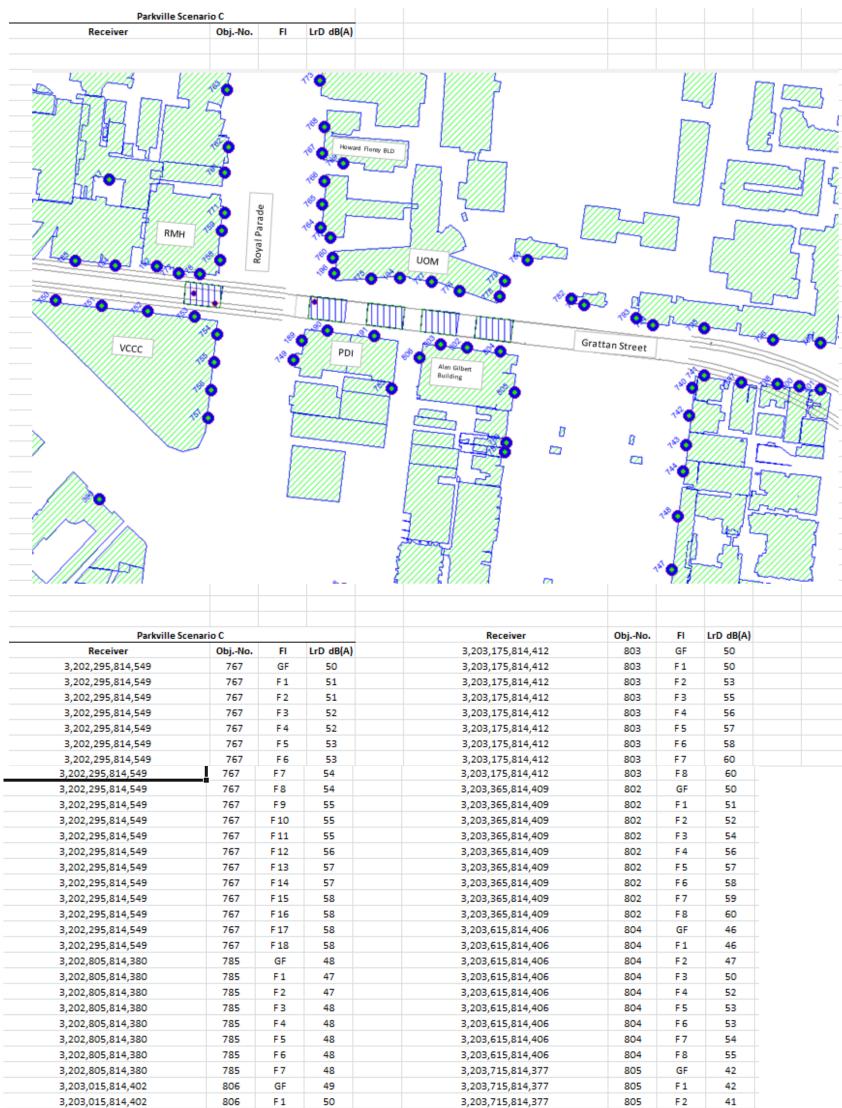

| Receiver                              | ObjNo. | FI  | LrD dB(A) | Receiver                              | ObjNo. | FI  | LrD dB(A) |
|---------------------------------------|--------|-----|-----------|---------------------------------------|--------|-----|-----------|
| Victorian Comprehensive Cancer Centre | 752    | GF  | 59        | Victorian Comprehensive Cancer Centre | 757    | F 1 | 50        |
| Victorian Comprehensive Cancer Centre | 752    | F 1 | 59        | Victorian Comprehensive Cancer Centre | 757    | F 2 | 50        |
| Victorian Comprehensive Cancer Centre | 752    | F 2 | 60        | Victorian Comprehensive Cancer Centre | 757    | FB  | 50        |
| Victorian Comprehensive Cancer Centre | 752    | F 3 | 62        | Victorian Comprehensive Cancer Centre | 757    | F 4 | 50        |
| Victorian Comprehensive Cancer Centre | 752    | F 4 | 64        | Victorian Comprehensive Cancer Centre | 757    | F 5 | 50        |
| Victorian Comprehensive Cancer Centre | 752    | F 5 | 66        | Victorian Comprehensive Cancer Centre | 757    | F6  | 51        |
| Victorian Comprehensive Cancer Centre | 752    | F 6 | 66        | Victorian Comprehensive Cancer Centre | 754    | F 1 | 57        |
| Victorian Comprehensive Cancer Centre | 753    | GF  | 64        | Victorian Comprehensive Cancer Centre | 754    | F 2 | 57        |
| Victorian Comprehensive Cancer Centre | 753    | F 1 | 65        | Victorian Comprehensive Cancer Centre | 754    | FB  | 60        |
| Victorian Comprehensive Cancer Centre | 753    | F 2 | 68        | Victorian Comprehensive Cancer Centre | 754    | F 4 | 64        |
| Victorian Comprehensive Cancer Centre | 753    | F 3 | 73        | Victorian Comprehensive Cancer Centre | 754    | F 5 | 68        |
| Victorian Comprehensive Cancer Centre | 753    | F 4 | 76        | Victorian Comprehensive Cancer Centre | 754    | F 6 | 68        |
| Victorian Comprehensive Cancer Centre | 753    | F 5 | 77        | Victorian Comprehensive Cancer Centre | 755    | F 1 | 52        |
| Victorian Comprehensive Cancer Centre | 753    | F6  | 77        | Victorian Comprehensive Cancer Centre | 755    | F2  | 52        |